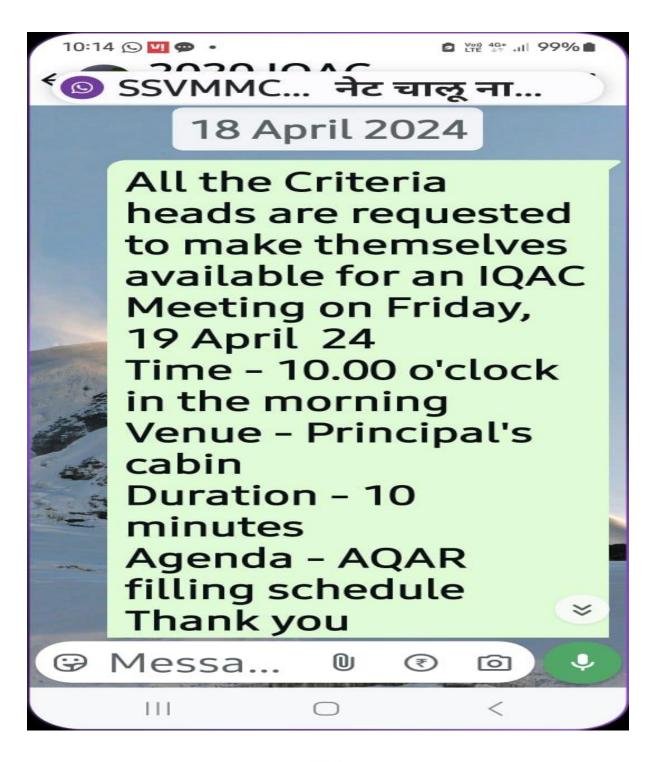

September 19 Septe

Checked & Corrected by IQAC Coordinator Shrl Siddhlvinayak Mahila Mahavidyalay Karvenagar, Pune-411 052

Shri Siddhivinayak Mahila Mahavidyalaya

IQAC 2023-24

Meeting Attendance sheet for Criteria heads

An IGAC meeting was held on 19.4.24 to finalise AGAR 2022-33 tilling schedule at 10.00am in the Principal's cabin. The tollowing heads were present-

| Sr. No. | Name                                          | Criterion No.   | Clare    |
|---------|-----------------------------------------------|-----------------|----------|
| 1       | Dr. Subhash Pawar                             |                 | Sign     |
| 2       | Siddhi T                                      | Co- coordinator | bushash  |
| 2       | Siddhi Inamdar                                | 1               | Print _  |
| 3       | Vikrant Palatshaha                            | 11              | 200      |
| 4       | Snehal Sarnot                                 | III             | 100      |
| 5       | Man look VI I I                               | 111             | EN DE    |
| 6       | Landorkan Vrusholi N                          | IV              | Time     |
| 0       | Chandorkan Vrusholi N<br>De Archano Rochhoway | V               | Rus      |
| 7       | Raghunath Gavali                              | M               | Valley . |
| 8       | Dr. Minal Paranjape                           | VI              | Navale   |
|         | Distribul Paranjape                           | VII             | msp      |

(Annapali Amangabadker)

ICAC Coordinator

Maharshi Karve Stree Shikshan Samatha Shri Siddhiyinayak Mahila Mahaviriyalaya Karvenagan pune -411052