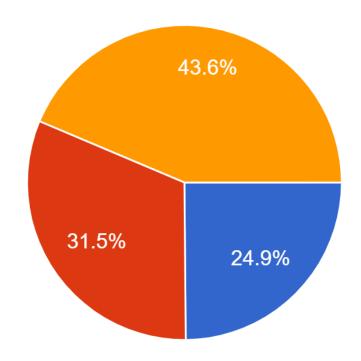

#### Program Name

543 responses

Class 543 responses

Year of Joining of the College 543 responses

| 3. | Program Name *                   |  |
|----|----------------------------------|--|
|    | Mark only one oval.              |  |
|    | BA                               |  |
|    | ВСОМ                             |  |
|    | BSC CS                           |  |
|    | BSC                              |  |
|    | BVOC                             |  |
|    | MA                               |  |
|    | MCOM                             |  |
|    | BBA                              |  |
|    |                                  |  |
| _  |                                  |  |
| 4. | Class *                          |  |
|    | Mark only one oval.              |  |
|    | First Year                       |  |
|    | Second Year                      |  |
|    | Third Year                       |  |
|    |                                  |  |
|    |                                  |  |
| 5. | Roll No. *                       |  |
|    |                                  |  |
|    |                                  |  |
| 6. | Mobile No. *                     |  |
|    |                                  |  |
|    |                                  |  |
|    |                                  |  |
| 7. | Year of Joining of the College * |  |
|    | Mark only one oval.              |  |
|    | 2021                             |  |
|    | 2022                             |  |
|    | 2023                             |  |