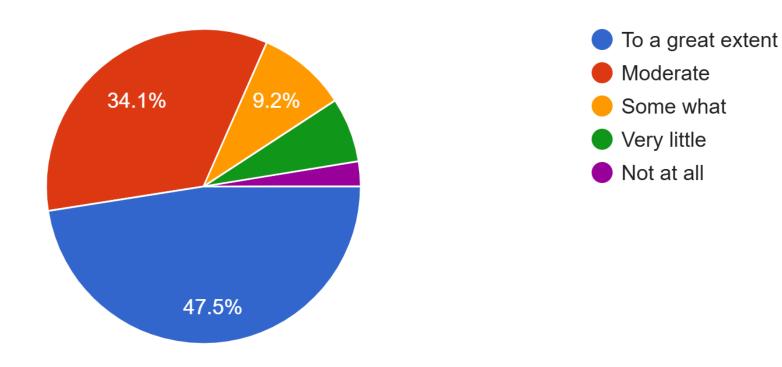

543 responses

12. The institute/ teachers use student centric methods, such as experiential learning, participative learning and problem solving methodologies for enhancing learning experiences. 543 responses