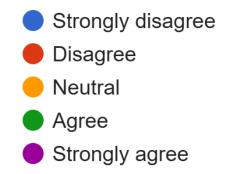

### 13. Teachers encourage you to participate in extracurricular activities. 543 responses

14. Efforts are made by the institute/ teachers to inculcate soft skills, life skills and employability skills to make you ready for the world of work.