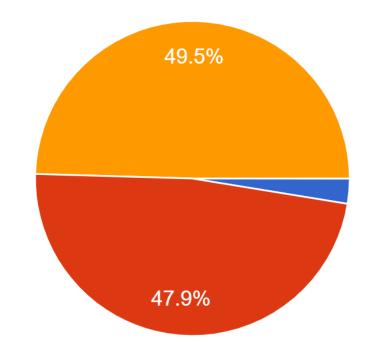

#### Program Name

543 responses

Class 543 responses

Year of Joining of the College 543 responses

| 3. | Program Name *                   |  |
|----|----------------------------------|--|
|    | Mark only one oval.              |  |
|    | BA                               |  |
|    | ВСОМ                             |  |
|    | BSC CS                           |  |
|    | BSC                              |  |
|    | BVOC                             |  |
|    | MA                               |  |
|    | MCOM                             |  |
|    | BBA                              |  |
|    |                                  |  |
| _  |                                  |  |
| 4. | Class *                          |  |
|    | Mark only one oval.              |  |
|    | First Year                       |  |
|    | Second Year                      |  |
|    | Third Year                       |  |
|    |                                  |  |
|    |                                  |  |
| 5. | Roll No. *                       |  |
|    |                                  |  |
|    |                                  |  |
| 6. | Mobile No. *                     |  |
|    |                                  |  |
|    |                                  |  |
|    |                                  |  |
| 7. | Year of Joining of the College * |  |
|    | Mark only one oval.              |  |
|    | 2021                             |  |
|    | 2022                             |  |
|    | 2023                             |  |