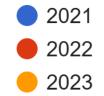

# Maharshi Karve Stree Shikshan Samstha's Shri Siddhivinayak Mahila Mahavidyalaya, Karvenagar, Pune-52

## Students Satisfaction Survey 2023-24 Analysis

#### Program Name

543 responses





Class 543 responses





Year of Joining of the College 543 responses





### 1. How much of the syllabus was covered in the class? 543 responses



### 2. How well did the teachers prepare for the classes? 543 responses









- Indifferently
- Won't teach at all

### 3. How well were the teachers able to communicate? 543 responses



- Always effective
- Sometimes effective
- Just satisfactorily
- Generally ineffective
- Very poor communication

### 4. The teacher's approach to teaching can best be described as 543 responses





### 5. Fairness of the internal evaluation process by the teachers. 543 responses





### 6. Was your performance in assignments discussed with you? 543 responses





### 7. The institution provides multiple opportunities to learn and grow. 543 responses





8. Teachers inform you about your expected competencies, course outcom