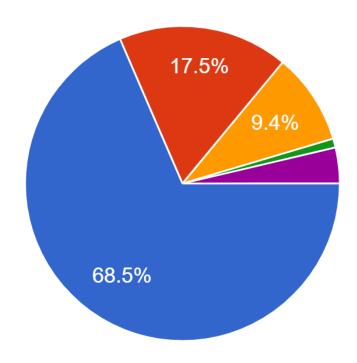

### 4. The teacher's approach to teaching can best be described as 543 responses

| 11. | 4. The teacher's approach to teaching can best be described as *  |
|-----|-------------------------------------------------------------------|
|     | Mark only one oval.                                               |
|     | Excellent Very good Fair                                          |
|     | O Poor                                                            |
|     |                                                                   |
| 12. | 5. Fairness of the internal evaluation process by the teachers. * |
|     | Mark only one oval.                                               |
|     | Always fair                                                       |
|     | Usually fair                                                      |
|     | Sometimes unfair                                                  |
|     | Usually unfair                                                    |
|     | Unfair                                                            |
|     |                                                                   |
| 13. | 6.Was your performance in assignments discussed with you? *       |
|     | Mark only one oval.                                               |
|     | Every time                                                        |
|     | Usually                                                           |
|     | Occasionally/Sometimes                                            |
|     | Rarely                                                            |
|     | Never                                                             |
|     |                                                                   |