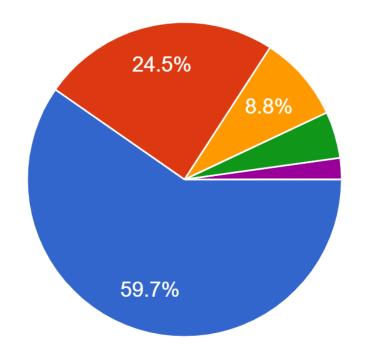

### 5. Fairness of the internal evaluation process by the teachers. 543 responses

| 11. | 4. The teacher's approach to teaching can best be described as *  |
|-----|-------------------------------------------------------------------|
|     | Mark only one oval.                                               |
|     | Excellent Very good Fair                                          |
|     | O Poor                                                            |
|     |                                                                   |
| 12. | 5. Fairness of the internal evaluation process by the teachers. * |
|     | Mark only one oval.                                               |
|     | Always fair                                                       |
|     | Usually fair                                                      |
|     | Sometimes unfair                                                  |
|     | Usually unfair                                                    |
|     | Unfair                                                            |
|     |                                                                   |
| 13. | 6.Was your performance in assignments discussed with you? *       |
|     | Mark only one oval.                                               |
|     | Every time                                                        |
|     | Usually                                                           |
|     | Occasionally/Sometimes                                            |
|     | Rarely                                                            |
|     | Never                                                             |
|     |                                                                   |