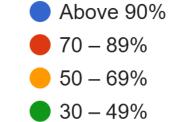

| 20.        | 13. Teachers encourage you to participate in extracurricular activities. *                                                                                                                                                                                                                                                                                                                                                                                                                                                                                                                                                                                                                                                                                                                                                                                                                                                                                                                                                                                                                                                                                                                                                                                                                                                                                                                                                                                                                                                                                                                                                                                                                                                                                                                                                                                                                                                                                                                                                                                                                                                     |   |
|------------|--------------------------------------------------------------------------------------------------------------------------------------------------------------------------------------------------------------------------------------------------------------------------------------------------------------------------------------------------------------------------------------------------------------------------------------------------------------------------------------------------------------------------------------------------------------------------------------------------------------------------------------------------------------------------------------------------------------------------------------------------------------------------------------------------------------------------------------------------------------------------------------------------------------------------------------------------------------------------------------------------------------------------------------------------------------------------------------------------------------------------------------------------------------------------------------------------------------------------------------------------------------------------------------------------------------------------------------------------------------------------------------------------------------------------------------------------------------------------------------------------------------------------------------------------------------------------------------------------------------------------------------------------------------------------------------------------------------------------------------------------------------------------------------------------------------------------------------------------------------------------------------------------------------------------------------------------------------------------------------------------------------------------------------------------------------------------------------------------------------------------------|---|
|            | Mark only one oval.                                                                                                                                                                                                                                                                                                                                                                                                                                                                                                                                                                                                                                                                                                                                                                                                                                                                                                                                                                                                                                                                                                                                                                                                                                                                                                                                                                                                                                                                                                                                                                                                                                                                                                                                                                                                                                                                                                                                                                                                                                                                                                            |   |
|            | Strongly disagree                                                                                                                                                                                                                                                                                                                                                                                                                                                                                                                                                                                                                                                                                                                                                                                                                                                                                                                                                                                                                                                                                                                                                                                                                                                                                                                                                                                                                                                                                                                                                                                                                                                                                                                                                                                                                                                                                                                                                                                                                                                                                                              |   |
|            | Disagree                                                                                                                                                                                                                                                                                                                                                                                                                                                                                                                                                                                                                                                                                                                                                                                                                                                                                                                                                                                                                                                                                                                                                                                                                                                                                                                                                                                                                                                                                                                                                                                                                                                                                                                                                                                                                                                                                                                                                                                                                                                                                                                       |   |
|            | Neutral                                                                                                                                                                                                                                                                                                                                                                                                                                                                                                                                                                                                                                                                                                                                                                                                                                                                                                                                                                                                                                                                                                                                                                                                                                                                                                                                                                                                                                                                                                                                                                                                                                                                                                                                                                                                                                                                                                                                                                                                                                                                                                                        |   |
|            | Agree                                                                                                                                                                                                                                                                                                                                                                                                                                                                                                                                                                                                                                                                                                                                                                                                                                                                                                                                                                                                                                                                                                                                                                                                                                                                                                                                                                                                                                                                                                                                                                                                                                                                                                                                                                                                                                                                                                                                                                                                                                                                                                                          |   |
|            | Strongly agree                                                                                                                                                                                                                                                                                                                                                                                                                                                                                                                                                                                                                                                                                                                                                                                                                                                                                                                                                                                                                                                                                                                                                                                                                                                                                                                                                                                                                                                                                                                                                                                                                                                                                                                                                                                                                                                                                                                                                                                                                                                                                                                 |   |
|            |                                                                                                                                                                                                                                                                                                                                                                                                                                                                                                                                                                                                                                                                                                                                                                                                                                                                                                                                                                                                                                                                                                                                                                                                                                                                                                                                                                                                                                                                                                                                                                                                                                                                                                                                                                                                                                                                                                                                                                                                                                                                                                                                |   |
| 21.        | 14. Efforts are made by the institute/ teachers to inculcate soft skills, life skills                                                                                                                                                                                                                                                                                                                                                                                                                                                                                                                                                                                                                                                                                                                                                                                                                                                                                                                                                                                                                                                                                                                                                                                                                                                                                                                                                                                                                                                                                                                                                                                                                                                                                                                                                                                                                                                                                                                                                                                                                                          | * |
|            | and employability skills to make you ready for the world of work.                                                                                                                                                                                                                                                                                                                                                                                                                                                                                                                                                                                                                                                                                                                                                                                                                                                                                                                                                                                                                                                                                                                                                                                                                                                                                                                                                                                                                                                                                                                                                                                                                                                                                                                                                                                                                                                                                                                                                                                                                                                              |   |
|            |                                                                                                                                                                                                                                                                                                                                                                                                                                                                                                                                                                                                                                                                                                                                                                                                                                                                                                                                                                                                                                                                                                                                                                                                                                                                                                                                                                                                                                                                                                                                                                                                                                                                                                                                                                                                                                                                                                                                                                                                                                                                                                                                |   |
|            | Mark only one oval.                                                                                                                                                                                                                                                                                                                                                                                                                                                                                                                                                                                                                                                                                                                                                                                                                                                                                                                                                                                                                                                                                                                                                                                                                                                                                                                                                                                                                                                                                                                                                                                                                                                                                                                                                                                                                                                                                                                                                                                                                                                                                                            |   |
|            | To a great extent                                                                                                                                                                                                                                                                                                                                                                                                                                                                                                                                                                                                                                                                                                                                                                                                                                                                                                                                                                                                                                                                                                                                                                                                                                                                                                                                                                                                                                                                                                                                                                                                                                                                                                                                                                                                                                                                                                                                                                                                                                                                                                              |   |
|            | Moderate                                                                                                                                                                                                                                                                                                                                                                                                                                                                                                                                                                                                                                                                                                                                                                                                                                                                                                                                                                                                                                                                                                                                                                                                                                                                                                                                                                                                                                                                                                                                                                                                                                                                                                                                                                                                                                                                                                                                                                                                                                                                                                                       |   |
|            | Some what                                                                                                                                                                                                                                                                                                                                                                                                                                                                                                                                                                                                                                                                                                                                                                                                                                                                                                                                                                                                                                                                                                                                                                                                                                                                                                                                                                                                                                                                                                                                                                                                                                                                                                                                                                                                                                                                                                                                                                                                                                                                                                                      |   |
|            | Very little                                                                                                                                                                                                                                                                                                                                                                                                                                                                                                                                                                                                                                                                                                                                                                                                                                                                                                                                                                                                                                                                                                                                                                                                                                                                                                                                                                                                                                                                                                                                                                                                                                                                                                                                                                                                                                                                                                                                                                                                                                                                                                                    |   |
|            | One of the second of the secon |   |
| 22.        | 15. What paraentage of too bare use ICT tools such as I CD projector                                                                                                                                                                                                                                                                                                                                                                                                                                                                                                                                                                                                                                                                                                                                                                                                                                                                                                                                                                                                                                                                                                                                                                                                                                                                                                                                                                                                                                                                                                                                                                                                                                                                                                                                                                                                                                                                                                                                                                                                                                                           | * |
| <b>ZZ.</b> | <ol> <li>What percentage of teachers use ICT tools such as LCD projector,</li> <li>Multimedia, etc. while</li> </ol>                                                                                                                                                                                                                                                                                                                                                                                                                                                                                                                                                                                                                                                                                                                                                                                                                                                                                                                                                                                                                                                                                                                                                                                                                                                                                                                                                                                                                                                                                                                                                                                                                                                                                                                                                                                                                                                                                                                                                                                                           |   |
|            | teaching.                                                                                                                                                                                                                                                                                                                                                                                                                                                                                                                                                                                                                                                                                                                                                                                                                                                                                                                                                                                                                                                                                                                                                                                                                                                                                                                                                                                                                                                                                                                                                                                                                                                                                                                                                                                                                                                                                                                                                                                                                                                                                                                      |   |
|            | Mark only one oval.                                                                                                                                                                                                                                                                                                                                                                                                                                                                                                                                                                                                                                                                                                                                                                                                                                                                                                                                                                                                                                                                                                                                                                                                                                                                                                                                                                                                                                                                                                                                                                                                                                                                                                                                                                                                                                                                                                                                                                                                                                                                                                            |   |
|            | Above 90%                                                                                                                                                                                                                                                                                                                                                                                                                                                                                                                                                                                                                                                                                                                                                                                                                                                                                                                                                                                                                                                                                                                                                                                                                                                                                                                                                                                                                                                                                                                                                                                                                                                                                                                                                                                                                                                                                                                                                                                                                                                                                                                      |   |
|            | 70 - 89%                                                                                                                                                                                                                                                                                                                                                                                                                                                                                                                                                                                                                                                                                                                                                                                                                                                                                                                                                                                                                                                                                                                                                                                                                                                                                                                                                                                                                                                                                                                                                                                                                                                                                                                                                                                                                                                                                                                                                                                                                                                                                                                       |   |
|            | 50 - 69%                                                                                                                                                                                                                                                                                                                                                                                                                                                                                                                                                                                                                                                                                                                                                                                                                                                                                                                                                                                                                                                                                                                                                                                                                                                                                                                                                                                                                                                                                                                                                                                                                                                                                                                                                                                                                                                                                                                                                                                                                                                                                                                       |   |
|            | 30 - 49%                                                                                                                                                                                                                                                                                                                                                                                                                                                                                                                                                                                                                                                                                                                                                                                                                                                                                                                                                                                                                                                                                                                                                                                                                                                                                                                                                                                                                                                                                                                                                                                                                                                                                                                                                                                                                                                                                                                                                                                                                                                                                                                       |   |
|            | Below 29%                                                                                                                                                                                                                                                                                                                                                                                                                                                                                                                                                                                                                                                                                                                                                                                                                                                                                                                                                                                                                                                                                                                                                                                                                                                                                                                                                                                                                                                                                                                                                                                                                                                                                                                                                                                                                                                                                                                                                                                                                                                                                                                      |   |
|            |                                                                                                                                                                                                                                                                                                                                                                                                                                                                                                                                                                                                                                                                                                                                                                                                                                                                                                                                                                                                                                                                                                                                                                                                                                                                                                                                                                                                                                                                                                                                                                                                                                                                                                                                                                                                                                                                                                                                                                                                                                                                                                                                |   |