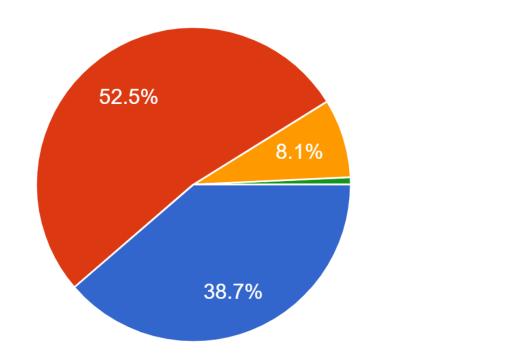

### 5. Fairness of the internal evaluation process by the teachers. 543 responses

| 11. | 4. The teacher's approach to teaching can best be described as *  |
|-----|-------------------------------------------------------------------|
|     | Mark only one oval.                                               |
|     | Excellent Very good Fair                                          |
|     | O Poor                                                            |
|     |                                                                   |
| 12. | 5. Fairness of the internal evaluation process by the teachers. * |
|     | Mark only one oval.                                               |
|     | Always fair                                                       |
|     | Usually fair                                                      |
|     | Sometimes unfair                                                  |
|     | Usually unfair                                                    |
|     | Unfair                                                            |
|     |                                                                   |
| 13. | 6.Was your performance in assignments discussed with you? *       |
|     | Mark only one oval.                                               |
|     | Every time                                                        |
|     | Usually                                                           |
|     | Occasionally/Sometimes                                            |
|     | Rarely                                                            |
|     | Never                                                             |
|     |                                                                   |