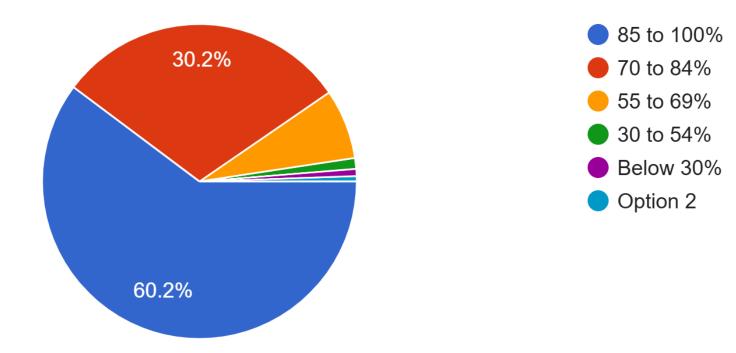

### 5. Fairness of the internal evaluation process by the teachers. 543 responses