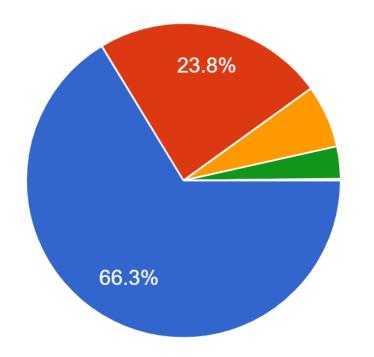

### 6. Was your performance in assignments discussed with you? 543 responses

| 11. | 4. The teacher's approach to teaching can best be described as *  |
|-----|-------------------------------------------------------------------|
|     | Mark only one oval.                                               |
|     | Excellent Very good Fair                                          |
|     | O Poor                                                            |
|     |                                                                   |
| 12. | 5. Fairness of the internal evaluation process by the teachers. * |
|     | Mark only one oval.                                               |
|     | Always fair                                                       |
|     | Usually fair                                                      |
|     | Sometimes unfair                                                  |
|     | Usually unfair                                                    |
|     | Unfair                                                            |
|     |                                                                   |
| 13. | 6.Was your performance in assignments discussed with you? *       |
|     | Mark only one oval.                                               |
|     | Every time                                                        |
|     | Usually                                                           |
|     | Occasionally/Sometimes                                            |
|     | Rarely                                                            |
|     | Never                                                             |
|     |                                                                   |