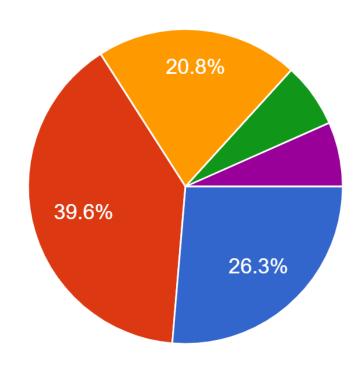

543 responses

15. What percentage of teachers use ICT tools such as LCD projector, Multimedia, etc. while teaching.

543 responses

Below 29%

16. The overall quality of teaching-learning process in your institute is very good. 543 responses

| 17. | 10. The teachers identify your strengths and encourage you with providing right * level of challenges.                                               |
|-----|------------------------------------------------------------------------------------------------------------------------------------------------------|
|     | Mark only one oval.                                                                                                                                  |
|     | Fully                                                                                                                                                |
|     | Reasonably                                                                                                                                           |
|     | Partially                                                                                                                                            |
|     | Slightly                                                                                                                                             |
|     | Unable to                                                                                                                                            |
|     |                                                                                                                                                      |
| 18. | 11. The institution makes effort to engage students in the monitoring, review * and continuous quality improvement of the teaching learning process. |
|     | Mark only one oval.                                                                                                                                  |
|     | Strongly disagree                                                                                                                                    |
|     | Disagree                                                                                                                                             |
|     | Neutral                                                                                                                                              |
|     | Others who a sure a                                                                                                                                  |
|     | Strongly agree                                                                                                                                       |
|     |                                                                                                                                                      |
| 19. | 12. The institute/ teachers use student centric methods, such as experiential * learning, participative                                              |
|     | learning and problem solving methodologies for enhancing learning experiences.                                                                       |
|     | Mark only one oval.                                                                                                                                  |
|     | To a great extent                                                                                                                                    |
|     | Moderate                                                                                                                                             |
|     | Some what                                                                                                                                            |
|     | Very little                                                                                                                                          |
|     | Not at all                                                                                                                                           |
|     |                                                                                                                                                      |