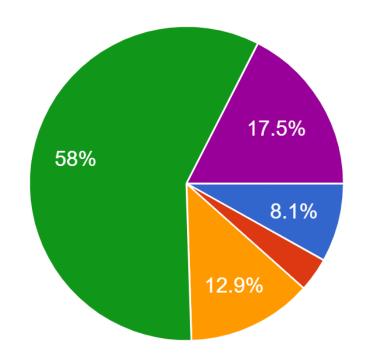

| 20.        | 13. Teachers encourage you to participate in extracurricular activities. *                                                                                                                                                                                                                                                                                                                                                                                                                                                                                                                                                                                                                                                                                                                                                                                                                                                                                                                                                                                                                                                                                                                                                                                                                                                                                                                                                                                                                                                                                                                                                                                                                                                                                                                                                                                                                                                                                                                                                                                                                                                     |   |
|------------|--------------------------------------------------------------------------------------------------------------------------------------------------------------------------------------------------------------------------------------------------------------------------------------------------------------------------------------------------------------------------------------------------------------------------------------------------------------------------------------------------------------------------------------------------------------------------------------------------------------------------------------------------------------------------------------------------------------------------------------------------------------------------------------------------------------------------------------------------------------------------------------------------------------------------------------------------------------------------------------------------------------------------------------------------------------------------------------------------------------------------------------------------------------------------------------------------------------------------------------------------------------------------------------------------------------------------------------------------------------------------------------------------------------------------------------------------------------------------------------------------------------------------------------------------------------------------------------------------------------------------------------------------------------------------------------------------------------------------------------------------------------------------------------------------------------------------------------------------------------------------------------------------------------------------------------------------------------------------------------------------------------------------------------------------------------------------------------------------------------------------------|---|
|            | Mark only one oval.                                                                                                                                                                                                                                                                                                                                                                                                                                                                                                                                                                                                                                                                                                                                                                                                                                                                                                                                                                                                                                                                                                                                                                                                                                                                                                                                                                                                                                                                                                                                                                                                                                                                                                                                                                                                                                                                                                                                                                                                                                                                                                            |   |
|            | Strongly disagree                                                                                                                                                                                                                                                                                                                                                                                                                                                                                                                                                                                                                                                                                                                                                                                                                                                                                                                                                                                                                                                                                                                                                                                                                                                                                                                                                                                                                                                                                                                                                                                                                                                                                                                                                                                                                                                                                                                                                                                                                                                                                                              |   |
|            | Disagree                                                                                                                                                                                                                                                                                                                                                                                                                                                                                                                                                                                                                                                                                                                                                                                                                                                                                                                                                                                                                                                                                                                                                                                                                                                                                                                                                                                                                                                                                                                                                                                                                                                                                                                                                                                                                                                                                                                                                                                                                                                                                                                       |   |
|            | Neutral                                                                                                                                                                                                                                                                                                                                                                                                                                                                                                                                                                                                                                                                                                                                                                                                                                                                                                                                                                                                                                                                                                                                                                                                                                                                                                                                                                                                                                                                                                                                                                                                                                                                                                                                                                                                                                                                                                                                                                                                                                                                                                                        |   |
|            | Agree                                                                                                                                                                                                                                                                                                                                                                                                                                                                                                                                                                                                                                                                                                                                                                                                                                                                                                                                                                                                                                                                                                                                                                                                                                                                                                                                                                                                                                                                                                                                                                                                                                                                                                                                                                                                                                                                                                                                                                                                                                                                                                                          |   |
|            | Strongly agree                                                                                                                                                                                                                                                                                                                                                                                                                                                                                                                                                                                                                                                                                                                                                                                                                                                                                                                                                                                                                                                                                                                                                                                                                                                                                                                                                                                                                                                                                                                                                                                                                                                                                                                                                                                                                                                                                                                                                                                                                                                                                                                 |   |
|            |                                                                                                                                                                                                                                                                                                                                                                                                                                                                                                                                                                                                                                                                                                                                                                                                                                                                                                                                                                                                                                                                                                                                                                                                                                                                                                                                                                                                                                                                                                                                                                                                                                                                                                                                                                                                                                                                                                                                                                                                                                                                                                                                |   |
| 21.        | 14. Efforts are made by the institute/ teachers to inculcate soft skills, life skills                                                                                                                                                                                                                                                                                                                                                                                                                                                                                                                                                                                                                                                                                                                                                                                                                                                                                                                                                                                                                                                                                                                                                                                                                                                                                                                                                                                                                                                                                                                                                                                                                                                                                                                                                                                                                                                                                                                                                                                                                                          | * |
|            | and employability skills to make you ready for the world of work.                                                                                                                                                                                                                                                                                                                                                                                                                                                                                                                                                                                                                                                                                                                                                                                                                                                                                                                                                                                                                                                                                                                                                                                                                                                                                                                                                                                                                                                                                                                                                                                                                                                                                                                                                                                                                                                                                                                                                                                                                                                              |   |
|            |                                                                                                                                                                                                                                                                                                                                                                                                                                                                                                                                                                                                                                                                                                                                                                                                                                                                                                                                                                                                                                                                                                                                                                                                                                                                                                                                                                                                                                                                                                                                                                                                                                                                                                                                                                                                                                                                                                                                                                                                                                                                                                                                |   |
|            | Mark only one oval.                                                                                                                                                                                                                                                                                                                                                                                                                                                                                                                                                                                                                                                                                                                                                                                                                                                                                                                                                                                                                                                                                                                                                                                                                                                                                                                                                                                                                                                                                                                                                                                                                                                                                                                                                                                                                                                                                                                                                                                                                                                                                                            |   |
|            | To a great extent                                                                                                                                                                                                                                                                                                                                                                                                                                                                                                                                                                                                                                                                                                                                                                                                                                                                                                                                                                                                                                                                                                                                                                                                                                                                                                                                                                                                                                                                                                                                                                                                                                                                                                                                                                                                                                                                                                                                                                                                                                                                                                              |   |
|            | Moderate                                                                                                                                                                                                                                                                                                                                                                                                                                                                                                                                                                                                                                                                                                                                                                                                                                                                                                                                                                                                                                                                                                                                                                                                                                                                                                                                                                                                                                                                                                                                                                                                                                                                                                                                                                                                                                                                                                                                                                                                                                                                                                                       |   |
|            | Some what                                                                                                                                                                                                                                                                                                                                                                                                                                                                                                                                                                                                                                                                                                                                                                                                                                                                                                                                                                                                                                                                                                                                                                                                                                                                                                                                                                                                                                                                                                                                                                                                                                                                                                                                                                                                                                                                                                                                                                                                                                                                                                                      |   |
|            | Very little                                                                                                                                                                                                                                                                                                                                                                                                                                                                                                                                                                                                                                                                                                                                                                                                                                                                                                                                                                                                                                                                                                                                                                                                                                                                                                                                                                                                                                                                                                                                                                                                                                                                                                                                                                                                                                                                                                                                                                                                                                                                                                                    |   |
|            | One of the second of the secon |   |
| 22.        | 15. What paraentage of too bare use ICT tools such as I CD projector                                                                                                                                                                                                                                                                                                                                                                                                                                                                                                                                                                                                                                                                                                                                                                                                                                                                                                                                                                                                                                                                                                                                                                                                                                                                                                                                                                                                                                                                                                                                                                                                                                                                                                                                                                                                                                                                                                                                                                                                                                                           | * |
| <b>ZZ.</b> | <ol> <li>What percentage of teachers use ICT tools such as LCD projector,</li> <li>Multimedia, etc. while</li> </ol>                                                                                                                                                                                                                                                                                                                                                                                                                                                                                                                                                                                                                                                                                                                                                                                                                                                                                                                                                                                                                                                                                                                                                                                                                                                                                                                                                                                                                                                                                                                                                                                                                                                                                                                                                                                                                                                                                                                                                                                                           |   |
|            | teaching.                                                                                                                                                                                                                                                                                                                                                                                                                                                                                                                                                                                                                                                                                                                                                                                                                                                                                                                                                                                                                                                                                                                                                                                                                                                                                                                                                                                                                                                                                                                                                                                                                                                                                                                                                                                                                                                                                                                                                                                                                                                                                                                      |   |
|            | Mark only one oval.                                                                                                                                                                                                                                                                                                                                                                                                                                                                                                                                                                                                                                                                                                                                                                                                                                                                                                                                                                                                                                                                                                                                                                                                                                                                                                                                                                                                                                                                                                                                                                                                                                                                                                                                                                                                                                                                                                                                                                                                                                                                                                            |   |
|            | Above 90%                                                                                                                                                                                                                                                                                                                                                                                                                                                                                                                                                                                                                                                                                                                                                                                                                                                                                                                                                                                                                                                                                                                                                                                                                                                                                                                                                                                                                                                                                                                                                                                                                                                                                                                                                                                                                                                                                                                                                                                                                                                                                                                      |   |
|            | 70 - 89%                                                                                                                                                                                                                                                                                                                                                                                                                                                                                                                                                                                                                                                                                                                                                                                                                                                                                                                                                                                                                                                                                                                                                                                                                                                                                                                                                                                                                                                                                                                                                                                                                                                                                                                                                                                                                                                                                                                                                                                                                                                                                                                       |   |
|            | 50 - 69%                                                                                                                                                                                                                                                                                                                                                                                                                                                                                                                                                                                                                                                                                                                                                                                                                                                                                                                                                                                                                                                                                                                                                                                                                                                                                                                                                                                                                                                                                                                                                                                                                                                                                                                                                                                                                                                                                                                                                                                                                                                                                                                       |   |
|            | 30 - 49%                                                                                                                                                                                                                                                                                                                                                                                                                                                                                                                                                                                                                                                                                                                                                                                                                                                                                                                                                                                                                                                                                                                                                                                                                                                                                                                                                                                                                                                                                                                                                                                                                                                                                                                                                                                                                                                                                                                                                                                                                                                                                                                       |   |
|            | Below 29%                                                                                                                                                                                                                                                                                                                                                                                                                                                                                                                                                                                                                                                                                                                                                                                                                                                                                                                                                                                                                                                                                                                                                                                                                                                                                                                                                                                                                                                                                                                                                                                                                                                                                                                                                                                                                                                                                                                                                                                                                                                                                                                      |   |
|            |                                                                                                                                                                                                                                                                                                                                                                                                                                                                                                                                                                                                                                                                                                                                                                                                                                                                                                                                                                                                                                                                                                                                                                                                                                                                                                                                                                                                                                                                                                                                                                                                                                                                                                                                                                                                                                                                                                                                                                                                                                                                                                                                |   |