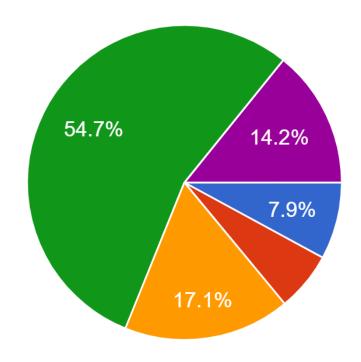

### 6. Was your performance in assignments discussed with you? 543 responses

| 11. | 4. The teacher's approach to teaching can best be described as *  |
|-----|-------------------------------------------------------------------|
|     | Mark only one oval.                                               |
|     | Excellent Very good Fair                                          |
|     | O Poor                                                            |
|     |                                                                   |
| 12. | 5. Fairness of the internal evaluation process by the teachers. * |
|     | Mark only one oval.                                               |
|     | Always fair                                                       |
|     | Usually fair                                                      |
|     | Sometimes unfair                                                  |
|     | Usually unfair                                                    |
|     | Unfair                                                            |
|     |                                                                   |
| 13. | 6.Was your performance in assignments discussed with you? *       |
|     | Mark only one oval.                                               |
|     | Every time                                                        |
|     | Usually                                                           |
|     | Occasionally/Sometimes                                            |
|     | Rarely                                                            |
|     | Never                                                             |
|     |                                                                   |