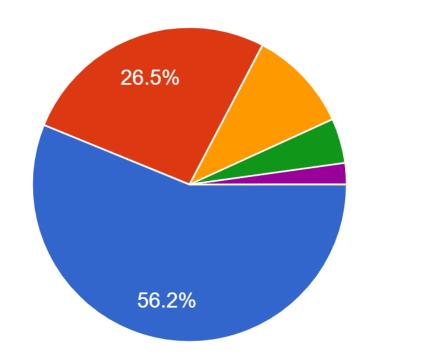

10. The teachers identify your strengths and encourage you with providing right level of challenges. 543 responses

11. The institution makes effort to engage students in the monitoring, review and continuous quality improvement of the teaching learning process.