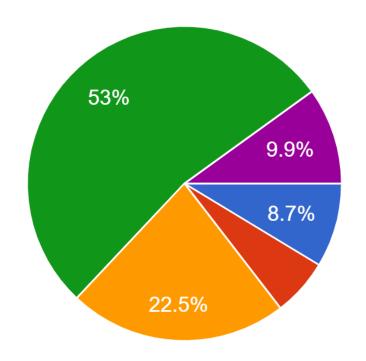

| 20.        | 13. Teachers encourage you to participate in extracurricular activities. *                                                                                                                                                                                                                                                                                                                                                                                                                                                                                                                                                                                                                                                                                                                                                                                                                                                                                                                                                                                                                                                                                                                                                                                                                                                                                                                                                                                                                                                                                                                                                                                                                                                                                                                                                                                                                                                                                                                                                                                                                                                     |   |
|------------|--------------------------------------------------------------------------------------------------------------------------------------------------------------------------------------------------------------------------------------------------------------------------------------------------------------------------------------------------------------------------------------------------------------------------------------------------------------------------------------------------------------------------------------------------------------------------------------------------------------------------------------------------------------------------------------------------------------------------------------------------------------------------------------------------------------------------------------------------------------------------------------------------------------------------------------------------------------------------------------------------------------------------------------------------------------------------------------------------------------------------------------------------------------------------------------------------------------------------------------------------------------------------------------------------------------------------------------------------------------------------------------------------------------------------------------------------------------------------------------------------------------------------------------------------------------------------------------------------------------------------------------------------------------------------------------------------------------------------------------------------------------------------------------------------------------------------------------------------------------------------------------------------------------------------------------------------------------------------------------------------------------------------------------------------------------------------------------------------------------------------------|---|
|            | Mark only one oval.                                                                                                                                                                                                                                                                                                                                                                                                                                                                                                                                                                                                                                                                                                                                                                                                                                                                                                                                                                                                                                                                                                                                                                                                                                                                                                                                                                                                                                                                                                                                                                                                                                                                                                                                                                                                                                                                                                                                                                                                                                                                                                            |   |
|            | Strongly disagree                                                                                                                                                                                                                                                                                                                                                                                                                                                                                                                                                                                                                                                                                                                                                                                                                                                                                                                                                                                                                                                                                                                                                                                                                                                                                                                                                                                                                                                                                                                                                                                                                                                                                                                                                                                                                                                                                                                                                                                                                                                                                                              |   |
|            | Disagree                                                                                                                                                                                                                                                                                                                                                                                                                                                                                                                                                                                                                                                                                                                                                                                                                                                                                                                                                                                                                                                                                                                                                                                                                                                                                                                                                                                                                                                                                                                                                                                                                                                                                                                                                                                                                                                                                                                                                                                                                                                                                                                       |   |
|            | Neutral                                                                                                                                                                                                                                                                                                                                                                                                                                                                                                                                                                                                                                                                                                                                                                                                                                                                                                                                                                                                                                                                                                                                                                                                                                                                                                                                                                                                                                                                                                                                                                                                                                                                                                                                                                                                                                                                                                                                                                                                                                                                                                                        |   |
|            | Agree                                                                                                                                                                                                                                                                                                                                                                                                                                                                                                                                                                                                                                                                                                                                                                                                                                                                                                                                                                                                                                                                                                                                                                                                                                                                                                                                                                                                                                                                                                                                                                                                                                                                                                                                                                                                                                                                                                                                                                                                                                                                                                                          |   |
|            | Strongly agree                                                                                                                                                                                                                                                                                                                                                                                                                                                                                                                                                                                                                                                                                                                                                                                                                                                                                                                                                                                                                                                                                                                                                                                                                                                                                                                                                                                                                                                                                                                                                                                                                                                                                                                                                                                                                                                                                                                                                                                                                                                                                                                 |   |
|            |                                                                                                                                                                                                                                                                                                                                                                                                                                                                                                                                                                                                                                                                                                                                                                                                                                                                                                                                                                                                                                                                                                                                                                                                                                                                                                                                                                                                                                                                                                                                                                                                                                                                                                                                                                                                                                                                                                                                                                                                                                                                                                                                |   |
| 21.        | 14. Efforts are made by the institute/ teachers to inculcate soft skills, life skills                                                                                                                                                                                                                                                                                                                                                                                                                                                                                                                                                                                                                                                                                                                                                                                                                                                                                                                                                                                                                                                                                                                                                                                                                                                                                                                                                                                                                                                                                                                                                                                                                                                                                                                                                                                                                                                                                                                                                                                                                                          | * |
|            | and employability skills to make you ready for the world of work.                                                                                                                                                                                                                                                                                                                                                                                                                                                                                                                                                                                                                                                                                                                                                                                                                                                                                                                                                                                                                                                                                                                                                                                                                                                                                                                                                                                                                                                                                                                                                                                                                                                                                                                                                                                                                                                                                                                                                                                                                                                              |   |
|            |                                                                                                                                                                                                                                                                                                                                                                                                                                                                                                                                                                                                                                                                                                                                                                                                                                                                                                                                                                                                                                                                                                                                                                                                                                                                                                                                                                                                                                                                                                                                                                                                                                                                                                                                                                                                                                                                                                                                                                                                                                                                                                                                |   |
|            | Mark only one oval.                                                                                                                                                                                                                                                                                                                                                                                                                                                                                                                                                                                                                                                                                                                                                                                                                                                                                                                                                                                                                                                                                                                                                                                                                                                                                                                                                                                                                                                                                                                                                                                                                                                                                                                                                                                                                                                                                                                                                                                                                                                                                                            |   |
|            | To a great extent                                                                                                                                                                                                                                                                                                                                                                                                                                                                                                                                                                                                                                                                                                                                                                                                                                                                                                                                                                                                                                                                                                                                                                                                                                                                                                                                                                                                                                                                                                                                                                                                                                                                                                                                                                                                                                                                                                                                                                                                                                                                                                              |   |
|            | Moderate                                                                                                                                                                                                                                                                                                                                                                                                                                                                                                                                                                                                                                                                                                                                                                                                                                                                                                                                                                                                                                                                                                                                                                                                                                                                                                                                                                                                                                                                                                                                                                                                                                                                                                                                                                                                                                                                                                                                                                                                                                                                                                                       |   |
|            | Some what                                                                                                                                                                                                                                                                                                                                                                                                                                                                                                                                                                                                                                                                                                                                                                                                                                                                                                                                                                                                                                                                                                                                                                                                                                                                                                                                                                                                                                                                                                                                                                                                                                                                                                                                                                                                                                                                                                                                                                                                                                                                                                                      |   |
|            | Very little                                                                                                                                                                                                                                                                                                                                                                                                                                                                                                                                                                                                                                                                                                                                                                                                                                                                                                                                                                                                                                                                                                                                                                                                                                                                                                                                                                                                                                                                                                                                                                                                                                                                                                                                                                                                                                                                                                                                                                                                                                                                                                                    |   |
|            | One of the second of the secon |   |
| 22.        | 15. What paraentage of too bare use ICT tools such as I CD projector                                                                                                                                                                                                                                                                                                                                                                                                                                                                                                                                                                                                                                                                                                                                                                                                                                                                                                                                                                                                                                                                                                                                                                                                                                                                                                                                                                                                                                                                                                                                                                                                                                                                                                                                                                                                                                                                                                                                                                                                                                                           | * |
| <b>ZZ.</b> | <ol> <li>What percentage of teachers use ICT tools such as LCD projector,</li> <li>Multimedia, etc. while</li> </ol>                                                                                                                                                                                                                                                                                                                                                                                                                                                                                                                                                                                                                                                                                                                                                                                                                                                                                                                                                                                                                                                                                                                                                                                                                                                                                                                                                                                                                                                                                                                                                                                                                                                                                                                                                                                                                                                                                                                                                                                                           |   |
|            | teaching.                                                                                                                                                                                                                                                                                                                                                                                                                                                                                                                                                                                                                                                                                                                                                                                                                                                                                                                                                                                                                                                                                                                                                                                                                                                                                                                                                                                                                                                                                                                                                                                                                                                                                                                                                                                                                                                                                                                                                                                                                                                                                                                      |   |
|            | Mark only one oval.                                                                                                                                                                                                                                                                                                                                                                                                                                                                                                                                                                                                                                                                                                                                                                                                                                                                                                                                                                                                                                                                                                                                                                                                                                                                                                                                                                                                                                                                                                                                                                                                                                                                                                                                                                                                                                                                                                                                                                                                                                                                                                            |   |
|            | Above 90%                                                                                                                                                                                                                                                                                                                                                                                                                                                                                                                                                                                                                                                                                                                                                                                                                                                                                                                                                                                                                                                                                                                                                                                                                                                                                                                                                                                                                                                                                                                                                                                                                                                                                                                                                                                                                                                                                                                                                                                                                                                                                                                      |   |
|            | 70 - 89%                                                                                                                                                                                                                                                                                                                                                                                                                                                                                                                                                                                                                                                                                                                                                                                                                                                                                                                                                                                                                                                                                                                                                                                                                                                                                                                                                                                                                                                                                                                                                                                                                                                                                                                                                                                                                                                                                                                                                                                                                                                                                                                       |   |
|            | 50 - 69%                                                                                                                                                                                                                                                                                                                                                                                                                                                                                                                                                                                                                                                                                                                                                                                                                                                                                                                                                                                                                                                                                                                                                                                                                                                                                                                                                                                                                                                                                                                                                                                                                                                                                                                                                                                                                                                                                                                                                                                                                                                                                                                       |   |
|            | 30 - 49%                                                                                                                                                                                                                                                                                                                                                                                                                                                                                                                                                                                                                                                                                                                                                                                                                                                                                                                                                                                                                                                                                                                                                                                                                                                                                                                                                                                                                                                                                                                                                                                                                                                                                                                                                                                                                                                                                                                                                                                                                                                                                                                       |   |
|            | Below 29%                                                                                                                                                                                                                                                                                                                                                                                                                                                                                                                                                                                                                                                                                                                                                                                                                                                                                                                                                                                                                                                                                                                                                                                                                                                                                                                                                                                                                                                                                                                                                                                                                                                                                                                                                                                                                                                                                                                                                                                                                                                                                                                      |   |
|            |                                                                                                                                                                                                                                                                                                                                                                                                                                                                                                                                                                                                                                                                                                                                                                                                                                                                                                                                                                                                                                                                                                                                                                                                                                                                                                                                                                                                                                                                                                                                                                                                                                                                                                                                                                                                                                                                                                                                                                                                                                                                                                                                |   |