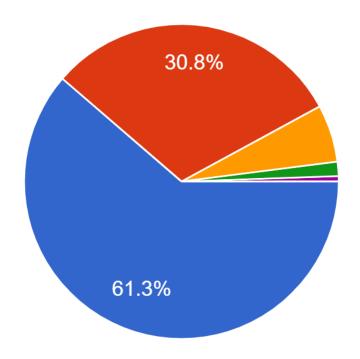

### 6. Was your performance in assignments discussed with you? 543 responses

### 7. The institution provides multiple opportunities to learn and grow. 543 responses

8. Teachers inform you about your expected competencies, course outcomes and programme outcomes.

543 responses

9. The teachers illustrate the concepts through examples and applications. 543 responses