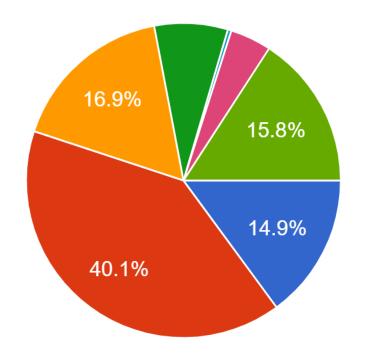

#### Program Name

543 responses

Class 543 responses

Year of Joining of the College 543 responses

| 3. | Program Name *                   |  |
|----|----------------------------------|--|
|    | Mark only one oval.              |  |
|    | BA                               |  |
|    | ВСОМ                             |  |
|    | BSC CS                           |  |
|    | BSC                              |  |
|    | BVOC                             |  |
|    | MA                               |  |
|    | MCOM                             |  |
|    | BBA                              |  |
|    |                                  |  |
| _  |                                  |  |
| 4. | Class *                          |  |
|    | Mark only one oval.              |  |
|    | First Year                       |  |
|    | Second Year                      |  |
|    | Third Year                       |  |
|    |                                  |  |
|    |                                  |  |
| 5. | Roll No. *                       |  |
|    |                                  |  |
|    |                                  |  |
| 6. | Mobile No. *                     |  |
|    |                                  |  |
|    |                                  |  |
|    |                                  |  |
| 7. | Year of Joining of the College * |  |
|    | Mark only one oval.              |  |
|    | 2021                             |  |
|    | 2022                             |  |
|    | 2023                             |  |