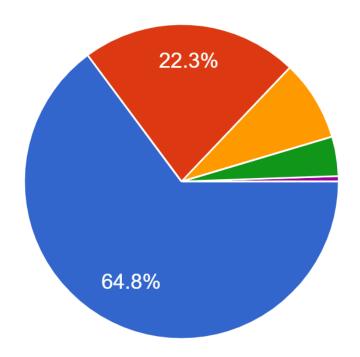

### 7. The institution provides multiple opportunities to learn and grow. 543 responses

8. Teachers inform you about your expected competencies, course outcomes and programme outcomes.

543 responses

9. The teachers illustrate the concepts through examples and applications. 543 responses

| 14. | 7. The institution provides multiple opportunities to learn and grow. *                                  |  |  |
|-----|----------------------------------------------------------------------------------------------------------|--|--|
|     | Mark only one oval.                                                                                      |  |  |
|     | Strongly disagree  Disagree  Neutral                                                                     |  |  |
|     | Agree Strongly agree                                                                                     |  |  |
| 15. | 8. Teachers inform you about your expected competencies, course outcomes * and programme outcomes.       |  |  |
|     | Mark only one oval.                                                                                      |  |  |
|     | <ul><li>Every time</li><li>Usually</li><li>Occasionally/Sometimes</li><li>Rarely</li><li>Never</li></ul> |  |  |
| 16. | 9. The teachers illustrate the concepts through examples and applications. *  Mark only one oval.        |  |  |
|     | Every time Usually Occasionally/Sometimes Rarely Never                                                   |  |  |
|     |                                                                                                          |  |  |